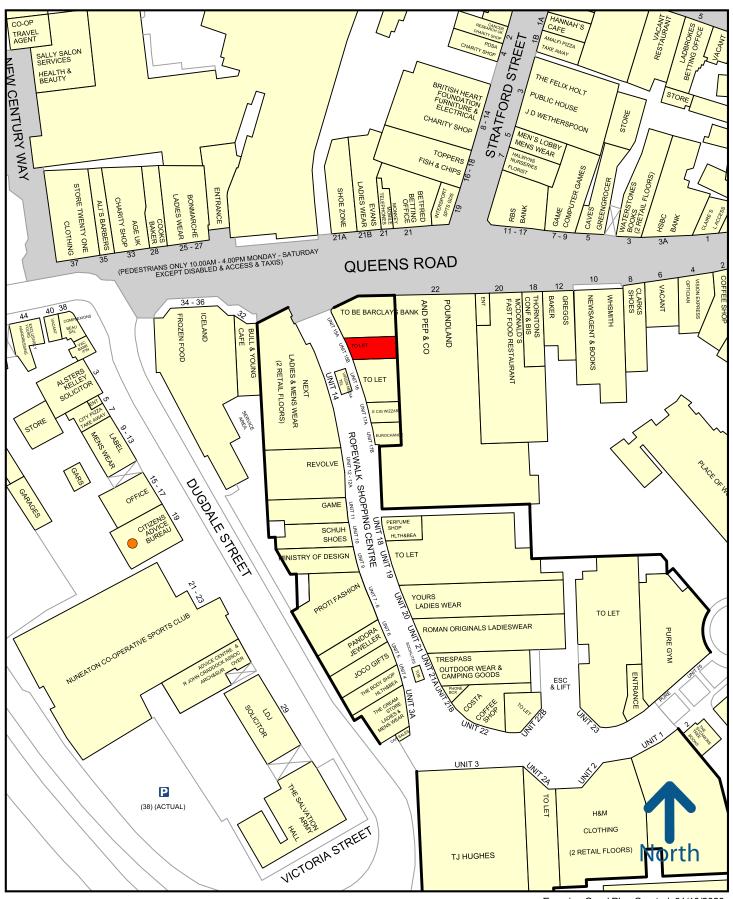

# UNIT 15B ROPEWALK SHOPPING CENTRE, NUNEATON CV11 5TZ

#### Location

Ropewalk Shopping Centre is Nuneaton's principle retail destination benefitting from over 37 shops and restaurants. It is anchored by **H&M**, **TK Maxx**, **Next**, **New Look** with national retailers including **The Body Shop**, **Costa and Pandora**.

#### Description

Unit 15B is situated in a prominent location opposite **Next**, near to **Poundland**.

Nuneaton

ROWLEY HUGHES THOMPSON PROPERTY CONSULTANTS

Experian Goad Plan Created: 01/10/2020 Created By: RHT

Copyright and confidentiality Experian, 2020. © Crown copyright and database rights 2020. OS 100019885