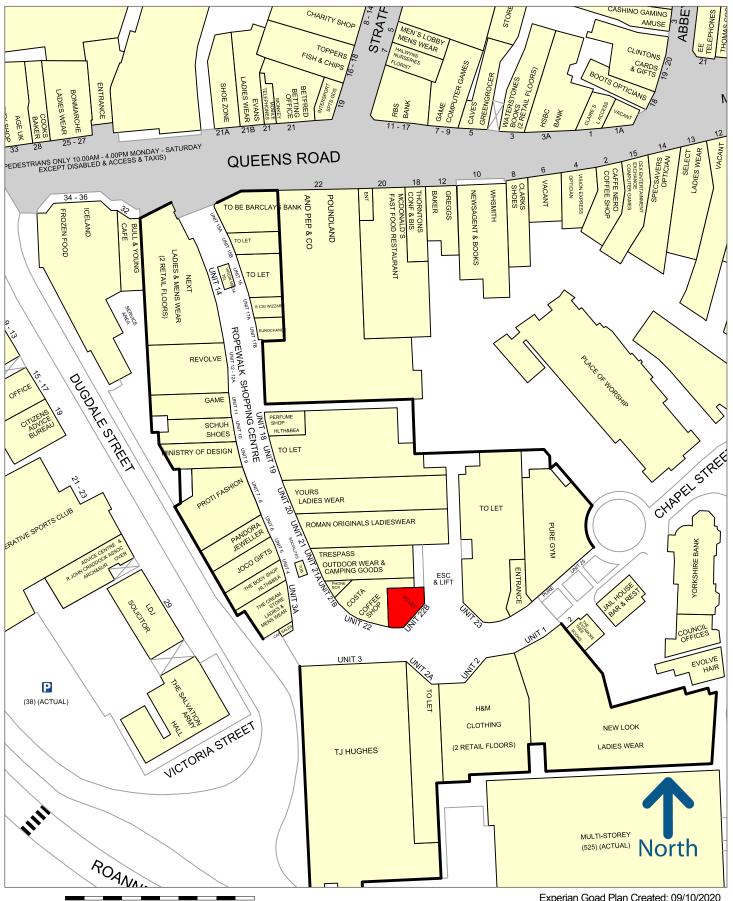

# UNIT 22B ROPEWALK SHOPPING CENTRE, NUNEATON CV11 5TZ

#### Location

Ropewalk Shopping Centre is Nuneaton's principle retail destination benefitting from over 37 shops and restaurants. It is anchored by **H&M**, **TK Maxx**, **Next**, **New Look** with national retailers including **The Body Shop**, **Costa and Pandora**.

#### **Description**

Unit 22B is situated in a prominent location adjacent to **Costa** and near to **H&M and Pure Gym**.