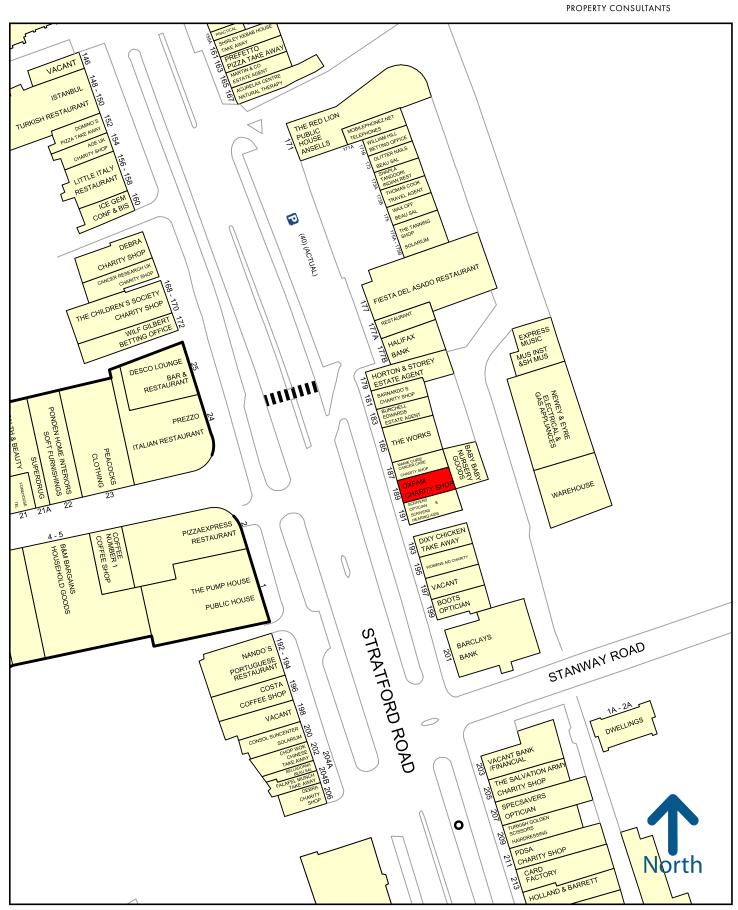

#### Location

The premises occupy a prime trading location directly opposite the 195,000 sq ft Shirley Parkgate Shopping Centre anchored by **Asda** which has attracted new retailers to Shirley including **Peacocks**, **B&M** and **Poundland**.

The premises are close to **The Works** and front a service road. Parking is available at the carp ark to the front of the Red Lion Shopping Precinct.

50 metres

Experian Goad Plan Created: 23/09/2020 Created By: RHT