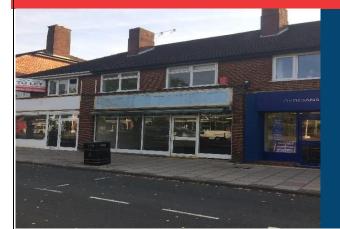

# TO LET - PRIME SHOP UNIT

189 STRATFORD ROAD, SHIRLEY, B90 3AU

#### Location

The premises occupy a prime trading location directly opposite the 195,000 sq ft Shirley Parkgate Shopping Centre anchored by **Asda** which has attracted new retailers to Shirley including **Peacocks**, **B&M** and **Poundland**.

The premises are close to **The Works** and front a service road. Parking is available at the carp ark to the front of the Red Lion Shopping Precinct.

## **Description**

The property comprises a retail unit arranged over ground and first floors with the following approximate dimensions and areas:-

| Gross Frontage          | 5.64m    | 18′ 6″    |
|-------------------------|----------|-----------|
| Shop Width              | 5.48m    | 18′ 0′′   |
| Shop Depth              | 13.72m   | 45' 0''   |
| Ground Floor Sales Area | 63.64sqm | 685 sq ft |
| First Floor Ancillary   | 34.84sqm | 375 sq ft |