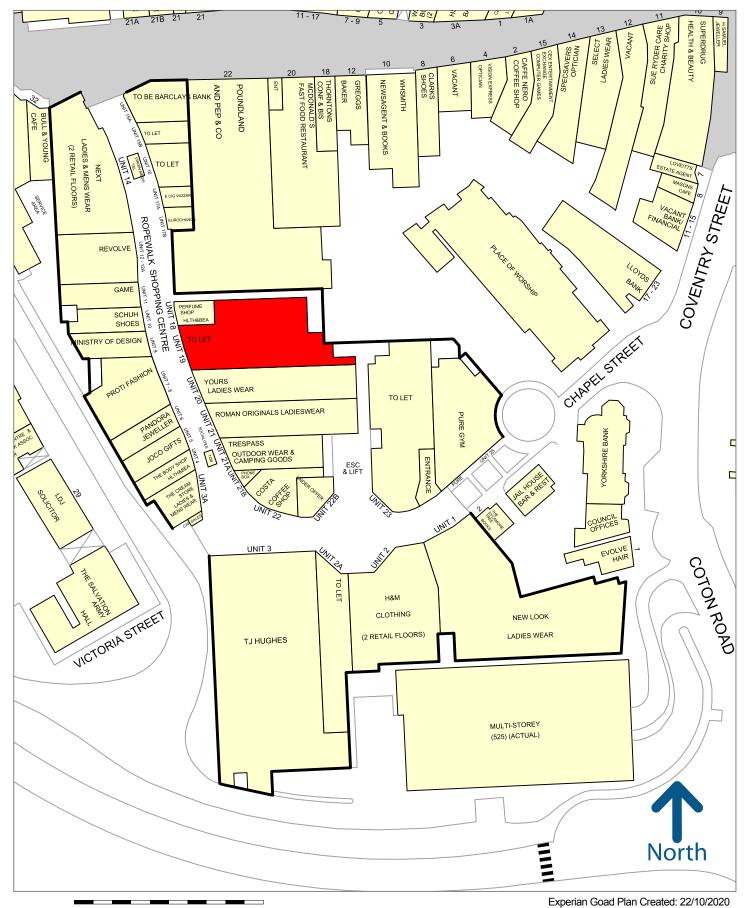

# UNIT 19 ROPEWALK SHOPPING CENTRE, NUNEATON CV11 5TZ

#### Location

Ropewalk Shopping Centre is Nuneaton's principle retail destination benefitting from over 37 shops and restaurants. It is anchored by **H&M**, **TK Maxx**, **Next**, and other retailers of note include **New Look**, **Body Shop**, **Costa and Pandora**.

#### **Description**

The unit is prominently situated near **River Island**, **Yours** the middle of the scheme opposite and adjacent to **Pandora**.

# Accommodation

| Ground Floor | 551.2 sqm | 5,933 sq ft |
|--------------|-----------|-------------|
| First Floor  | 188.1 sqm | 2,024 sq ft |

Possibility to subdivide as per street traders plan.