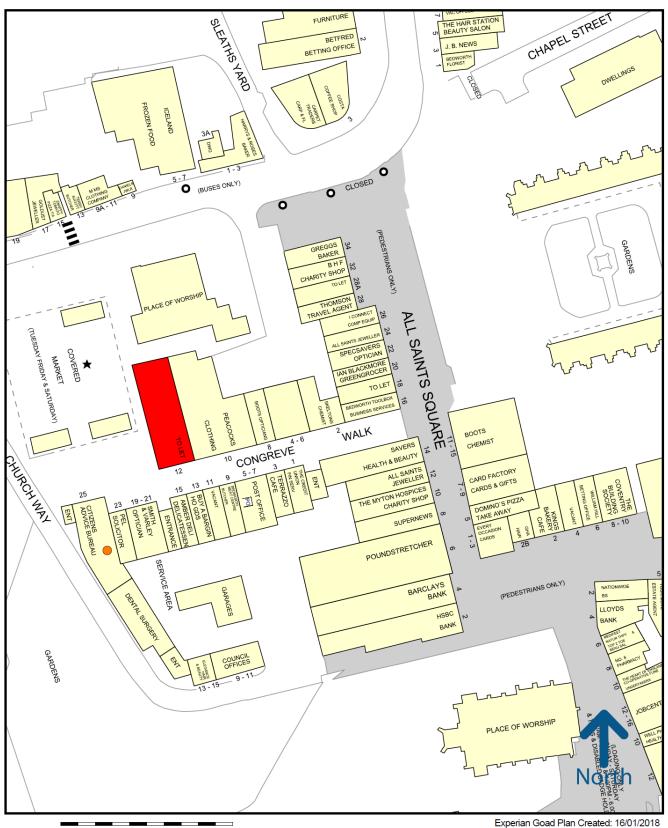

#### Location

The premises occupy a prominent position fronting Congreve Walk within Bedford Town Centre, located close to the junction of All Saints Square with Congreve Walk. Other retailers in the locality include **Home Bargains, Peaco**cks, Specsavers, **Thomson Travel, Boots, Greggs** and **British Heart Foundation** as can be seen from the attached traders extract.