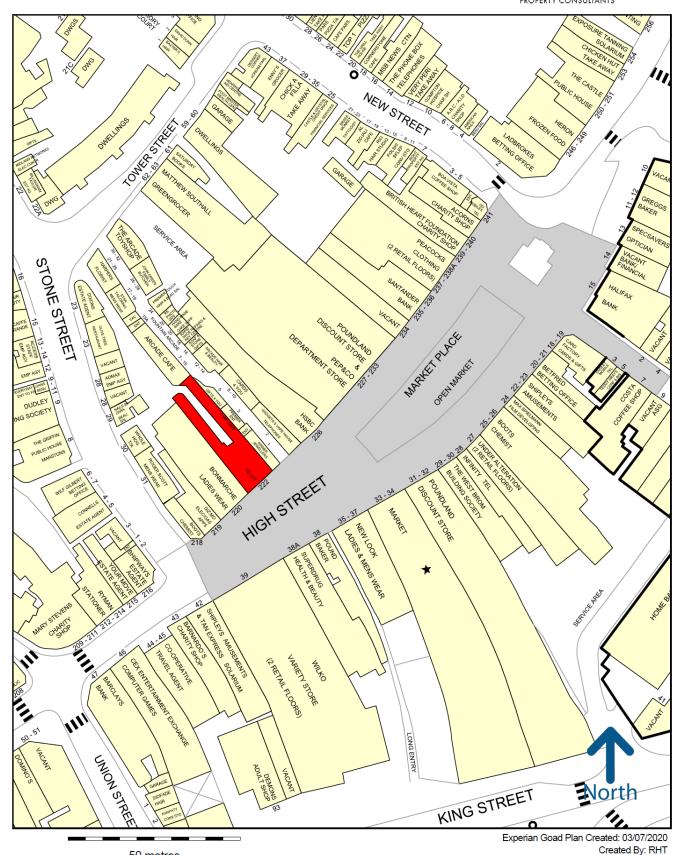

#### Location

The subject premises front the prime section of the pedestrianised High Street. Retailers in the immediate vicinity include, **Wilkinson**, **Poundland**, **Bon Marche**, **Superdrug** and **New Look** as can be seen from the attached traders extract.