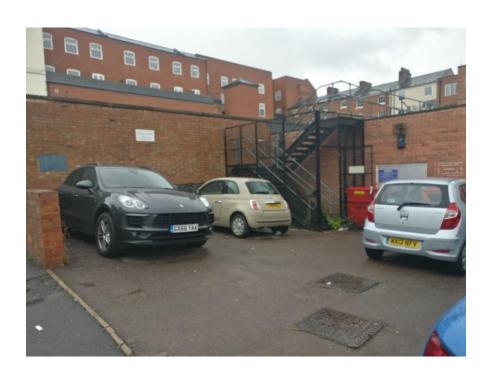

#### **Description**

The property comprises a ground floor retail shop with first and second floor ancillary accommodation. Loading is facilitated from the rear by a dedicated service yard which also provides two car spaces.

Ground Floor Sales from middle to rear

Staff Room and Kitchen

Rear Yard

For more information on our products and services:

Copyright and confidentiality Experian, 2020. © Crown copyright and database rights 2020. OS 100019885