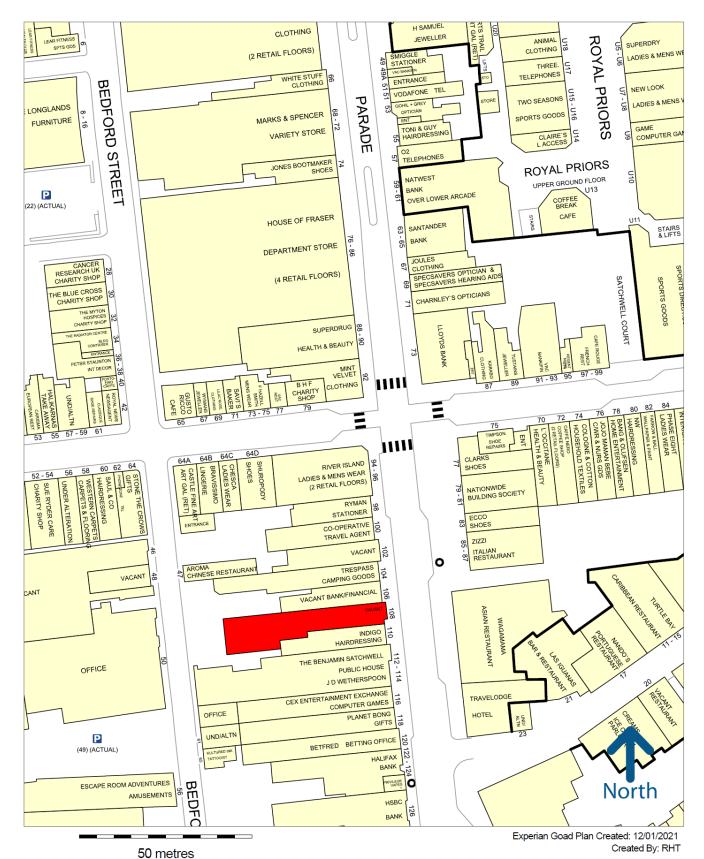

# 108 PARADE LEAMINGTON SPA CV32 4AQ

The subject premises occupy a prominent position on Parade, to the south of its junction with Regent Street and close to the entrance to Regent Court. Multiple occupiers in the immediate vicinity include Clarks, Ecco Shoes, Zizzi, Wagamama, and Superdrug.