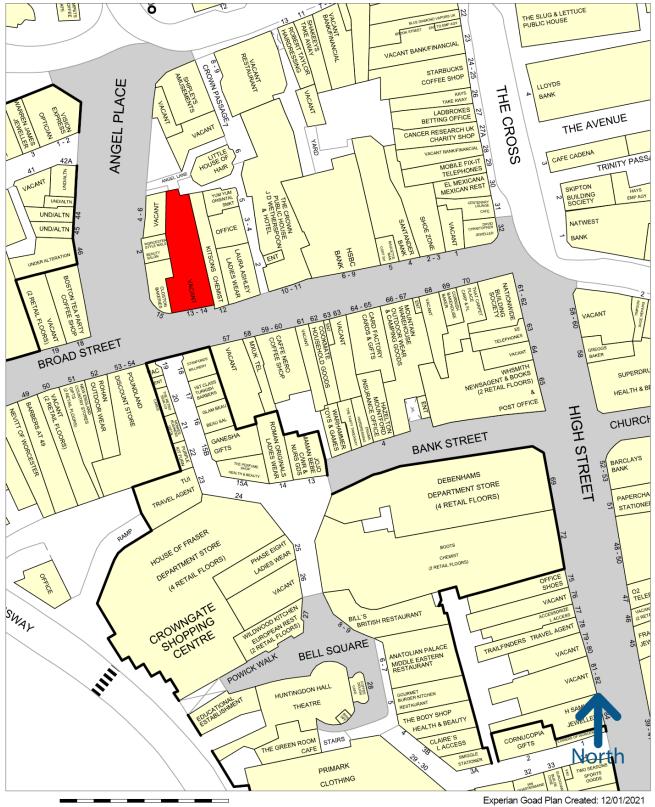

#### Location

The property occupies a very prominent City Centre location within pedestrianised Broad Street close to its junction with Angel Place and immediately opposite the Chapel Walk entrance to the Crowngate Shopping Centre.

Major occupiers within the immediate vicinity include **Mountain** Warehouse, HSBC, Caffé Nero, Poundland and Boston Tea Party.

Worcester

Created By: RHT

50 metres

For more information on our products and services: www.experian.co.uk/goad | goad.sales@uk.experian.com | 0845 601 6011

Copyright and confidentiality Experian, 2020. © Crown copyright and database rights 2020. OS 100019885