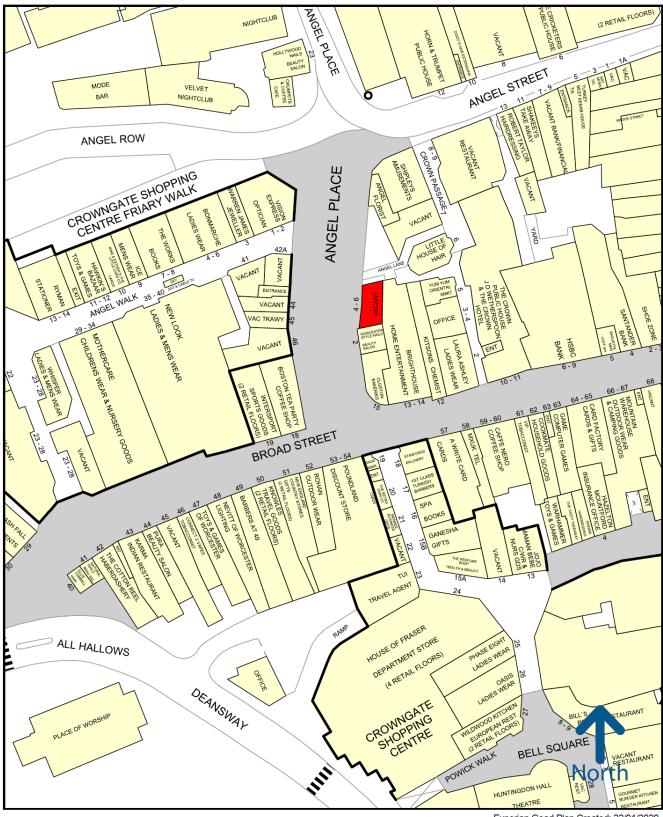

# 4 & 6 ANGEL PLACE, WORCESTER, WR1 3QS

#### Location

The property occupies a prominent central City Centre location fronting Angel Place, situated towards the Angel Walk entrance into the Crowngate Shopping Centre. Retailers within the vicinity include Boston Tea Party, Vision Express and Poundland. Along Angel Place there are a number of independent market traders. The location is highlighted upon the attached trading plan extract.