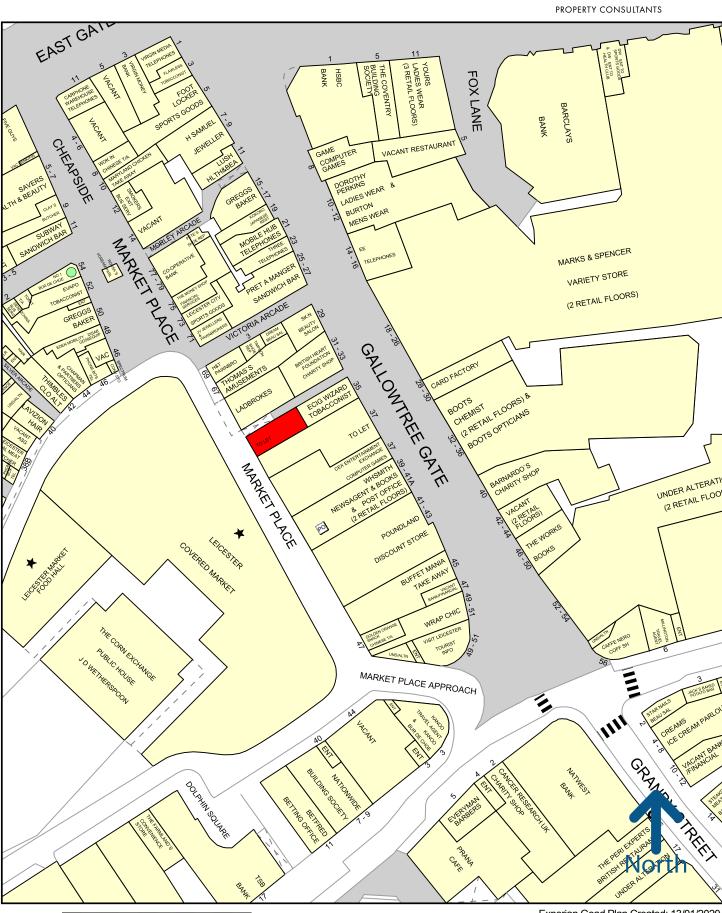

# Location

The premises front Market Place which is within the heart of Leicester City Centre and forms part of the busy thoroughfare between Leicester's outdoor market and High Street/Highcross Shopping Centre. Other retailers in the vicinity include Ladbrokes, CEX, WH Smith and Thomas's Amusements.

50 metres

Experian Goad Plan Created: 13/01/2020 Created By: RHT

Copyright and confidentiality Experian, 2019. © Crown copyright and database rights 2019. OS 100019885