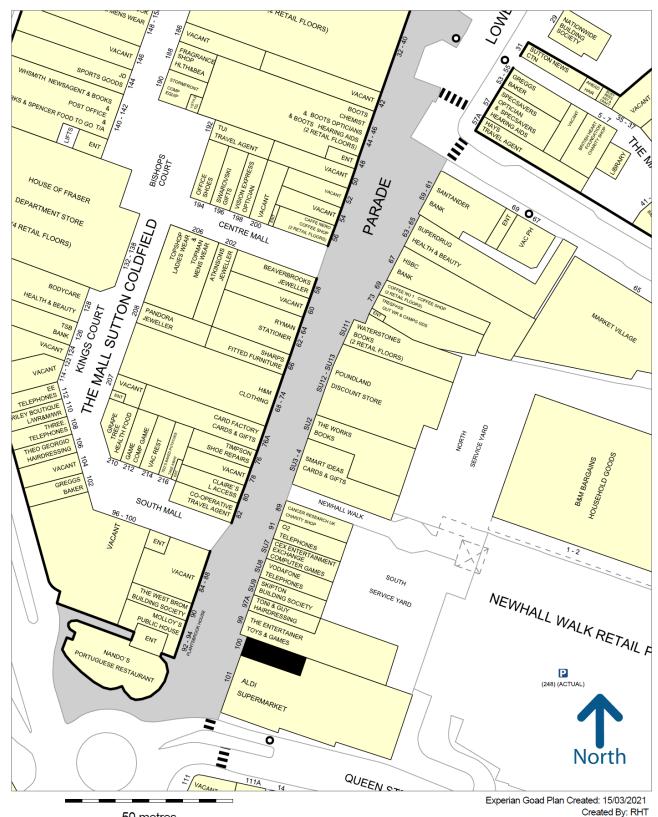

The subject premises occupy a prominent position at the corner of the Parade and Queen Street, being above an existing Aldi Supermarket. Other occupiers of note in the immediate vicinity include **H&M**, **Boots and The Entertainer**.