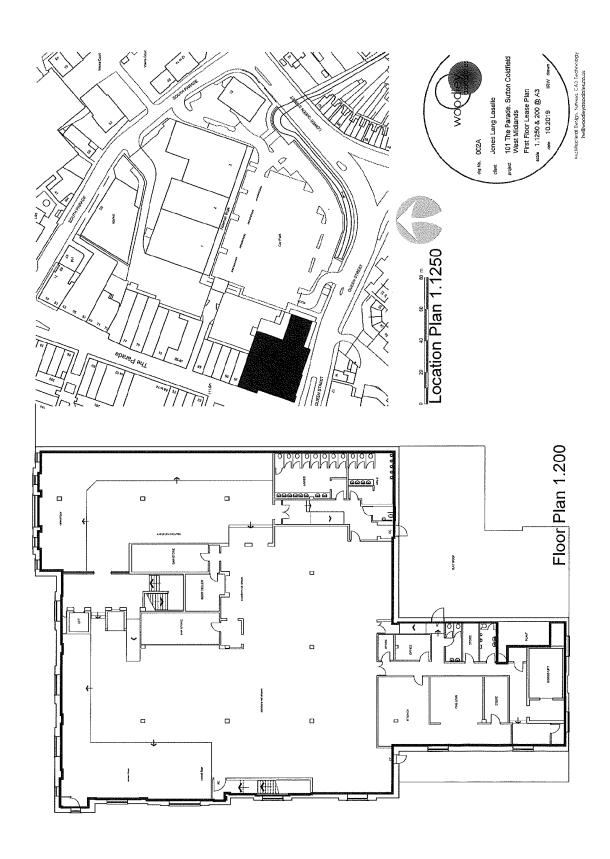

The subject premises occupy a prominent position at the corner of the Parade and Queen Street, being above an existing Aldi Supermarket. Other occupiers of note in the immediate vicinity include **H&M**, **Boots and The Entertainer**.

#### **Description**

The subject premises comprise an extensive first floor area currently fitted as a restaurant with dedicated ground floor access from the Parade by way of stairs and lift. Parking is available to the rear within the car park of Newhall Walk Shopping Precinct.

#### **Accommodation**

| Ground Floor – Entrance<br>from Parade |          |             |
|----------------------------------------|----------|-------------|
| First Floor – Main Trading<br>Area     | 1,421sqm | 15,295 sqft |