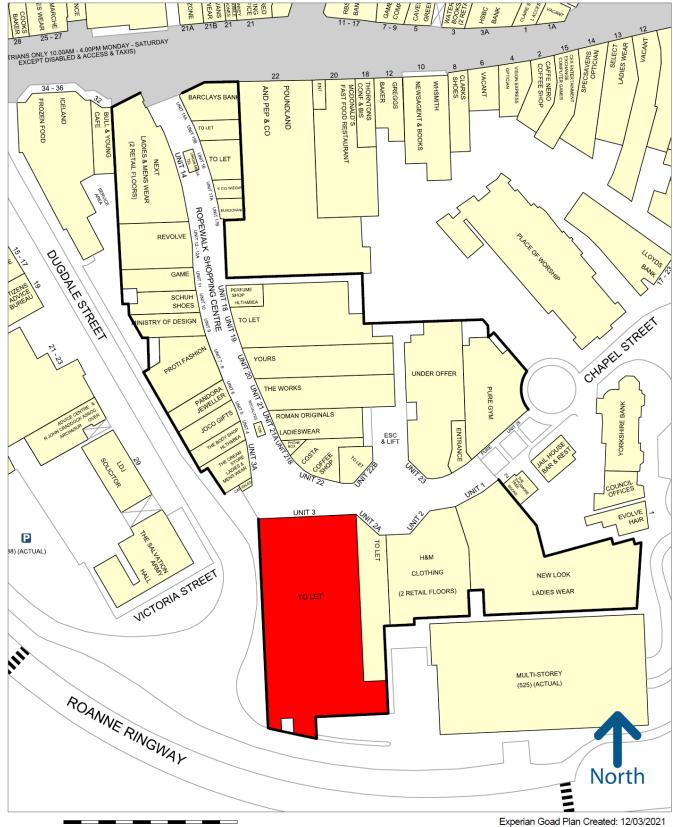

# UNIT 3 ROPEWALK SHOPPING CENTRE NUNEATON CV11 5TZ

#### Location

Ropewalk Shopping Centre is Nuneaton's principle retail destination, benefiting from over 37 shops and restaurants, and is anchored by New Look, Next and TK Maxx, other retailers of note include Barclays, Game, Schuh, Yours, Romans Original, Costa and The Works.

# **Description**

The subject premises are situated in the centre of the scheme and comprises a store on two levels.