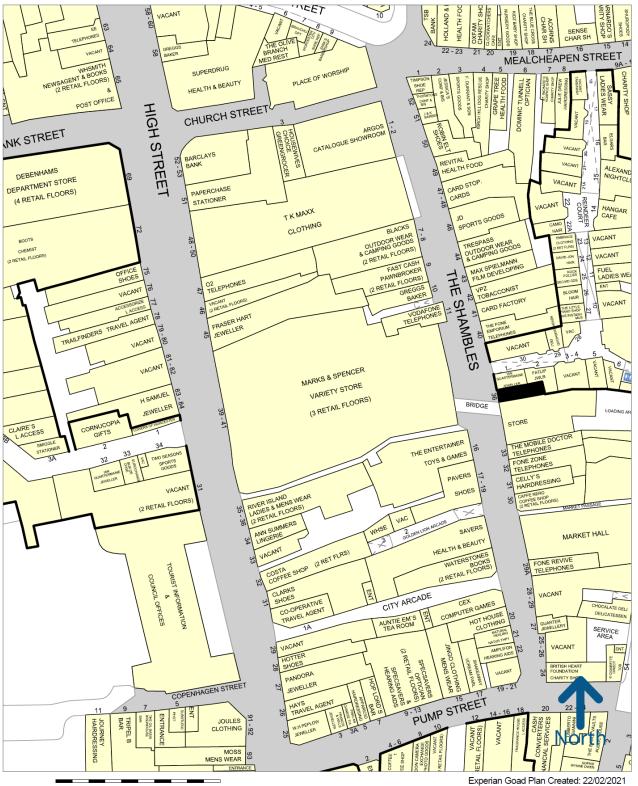

#### Location

The subject premises are located on The Shambles which is pedestrianised. The Shambles retail area hosts a number of national multiples including **Marks & Spencer**, **The Entertainer, TK Maxx** and **Argos**.

The subject premises are located within the central portion of The Shambles close to the entrance to Reindeer Court. The premises are adjacent to **Quartermaine Jewellers** and other occupiers in the near vicinity include **Vodafone, Sony Centre** and **Trespass**.

#### Worcester

2 **ROWLEY HUGHES THOMPSON** 

Created By: RHT

50 metres

Map data

Copyright and confidentiality Experian, 2020. © Crown copyright and database rights 2020. OS 100019885

For more information on our products and services: www.experian.co.uk/goad | goad.sales@uk.experian.com | 0845 601 6011