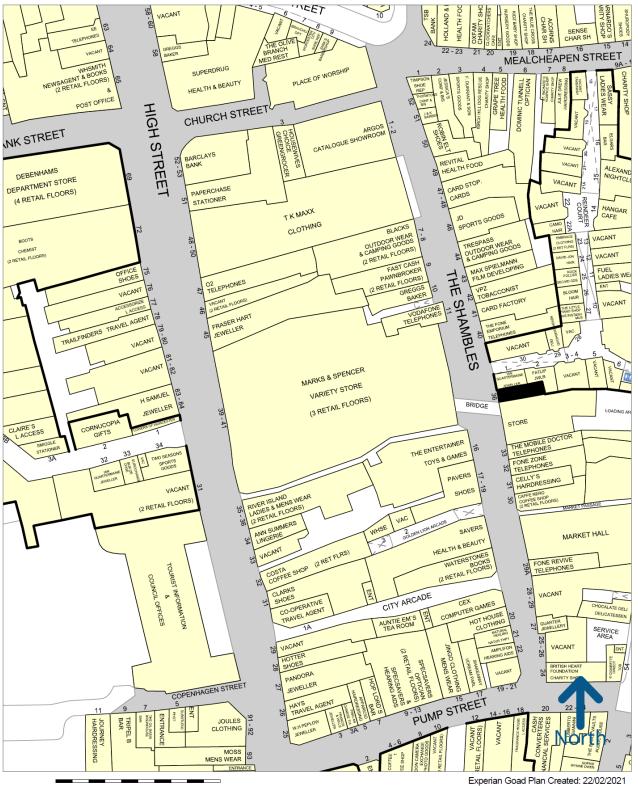

#### Location

The subject premises are located on The Shambles which is pedestrianised. The Shambles retail area hosts a number of national multiples including **Marks & Spencer**, **The Entertainer, TK Maxx** and **Argos**.

The subject premises are located within the central portion of The Shambles close to the entrance to Reindeer Court. The premises are adjacent to **Quartermaine Jewellers** and other occupiers in the near vicinity include **Vodafone, Sony Centre** and **Trespass**.