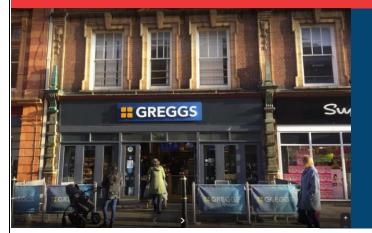

#### **Description**

The property is situated on the pedestrianised High Street adjacent to the new **Greggs**. On the other side is **Superdrug**, opposite **WH Smith** and near to **Boots**, **TK Maxx and Marks and Spencer**.