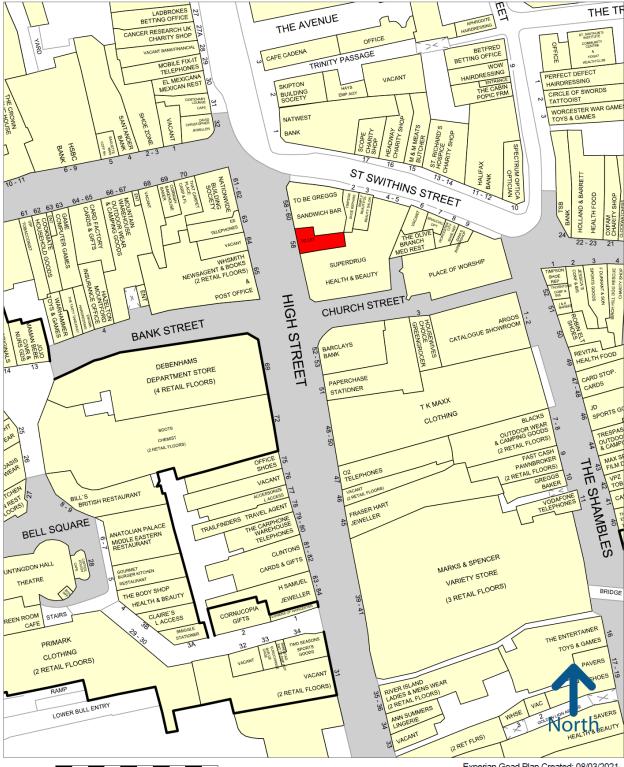

#### **Description**

The property is situated on the pedestrianised High Street adjacent to the new **Greggs**. On the other side is **Superdrug**, opposite **WH Smith** and near to **Boots**, **TK Maxx and Marks and Spencer**.

50 metres

Experian Goad Plan Created: 08/03/2021 Created By: RHT

Copyright and confidentiality Experian, 2020. © Crown copyright and database rights 2020. OS 100019885

For more information on our products and services: www.experian.co.uk/goad | goad.sales@uk.experian.com | 0845 601 6011