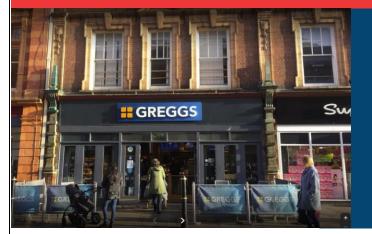

#### **Description**

The property is situated on the pedestrianised High Street adjacent to the new **Greggs**. On the other side is **Superdrug**, opposite **WH Smith** and near to **Boots**, **TK Maxx and Marks and Spencer**.