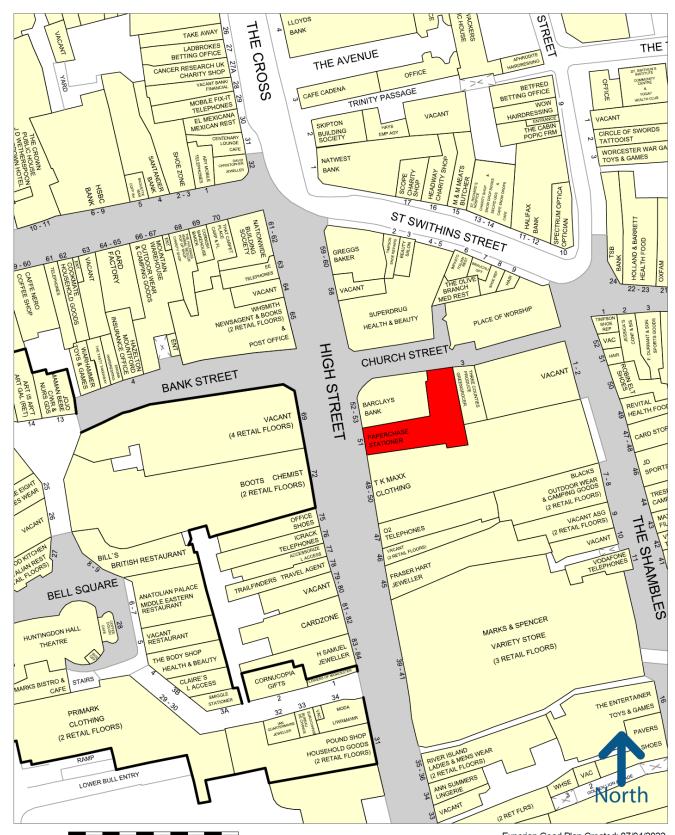

#### Location

The subject premises are situated at the busier end of the prime High Street with a dog leg unit facing onto Church Street. The subject premises are adjacent to Barclays Bank and TK Maxx, opposite Boots, near to WH Smith, Superdrug, Marks & Spencer and Trail Finders.

#### Contact:

Ian Hughes Rowley Hughes Thompson Mobile: 07795147434

Email: ianh@rhtretail.co.uk

Date prepared: April 2022. Transactions are stated exclusive of VAT, Subject to Contract

50 metres

Copyright and confidentiality Experian, 2022. © Crown copyright and database rights 2022. OS 100019885

Experian Goad Plan Created: 07/04/2022 Created By: RHT

For more information on our products and services: www.experian.co.uk/goad | goad.sales@uk.experian.com | 0845 601 6011