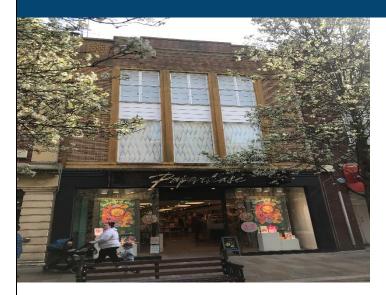

# TO LET MAY CONSIDER FREEHOLD DISPOSAL 51 HIGH STREET & 6 CHURCH STREET WORCESTER WR1 2QB

#### Location

The subject premises are situated at the busier end of the prime High Street with a dog leg unit facing onto Church Street. The subject premises are adjacent to Barclays Bank and TK Maxx, opposite Boots, near to WH Smith, Superdrug, Marks & Spencer and Trail Finders.

#### Accommodation

The unit comprises the main unit to High Street on basement, ground, first and second floors with a dog leg unit which could be sub divided facing onto Church Street adjacent to the Housewives Choice Greengrocers. The Church Street unit comprises ground and first floor only.