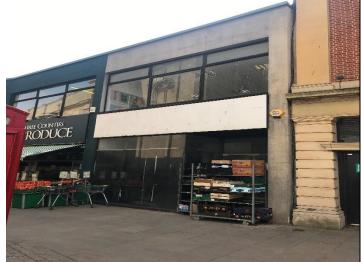

# CAN LET 6 CHURCH STREET SEPARATELY

#### Accommodation

The unit comprises the main unit to High Street on basement, ground, first and second floors with a dog leg unit which could be sub divided facing onto Church Street adjacent to the Housewives Choice Greengrocers. The Church Street unit comprises ground and first floor only.

#### **Church Street**

| Ground Floor Sales | 79 sqm   | 850 sqft |
|--------------------|----------|----------|
| First Floor        | 70.7 sqm | 761 sqft |