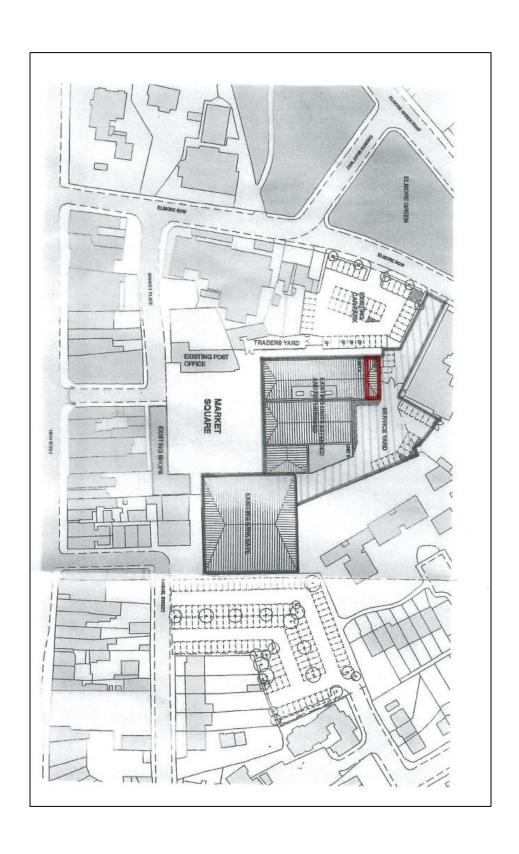

#### Location

Bloxwich is a thriving town situated 3 miles north of Walsall, 13 miles north-west of Birmingham city centre, and 3 miles from Junction 10 of the M6.

The Market Centre is situated adjacent to Bloxwich High Street and, in addition to the open-air market which trades 3 days per week, other occupiers include Wilko, Iceland and Home Bargains.

The premises form part of The Market Centre, Bloxwich and occupy a prominent position fronting Elmore Row. There is a free car park providing 50 parking spaces immediately in front of the property – making it ideal for restaurant or take away use.