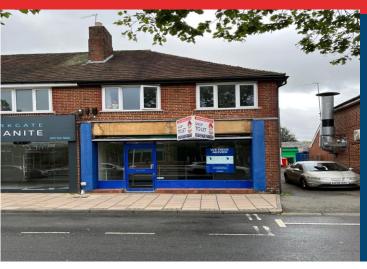

# 191/191A STRATFORD ROAD SHIRLEY B90 3AU

#### Location

The premises occupy a prominent trading location fronting the main A34 Stratford Road, opposite **Parkgate Shopping Centre** which is anchored by **ASDA** and also being close to **The Works**, **Costa**, **Nandos and Halifax**.

# Description

The property is an end of terrace two storey building of a traditional brick and tile construction. The property is in two separate self contained parts being a ground floor shop with a one bedroom residential apartment above. The approximate dimensions and net areas of the ground floor:-