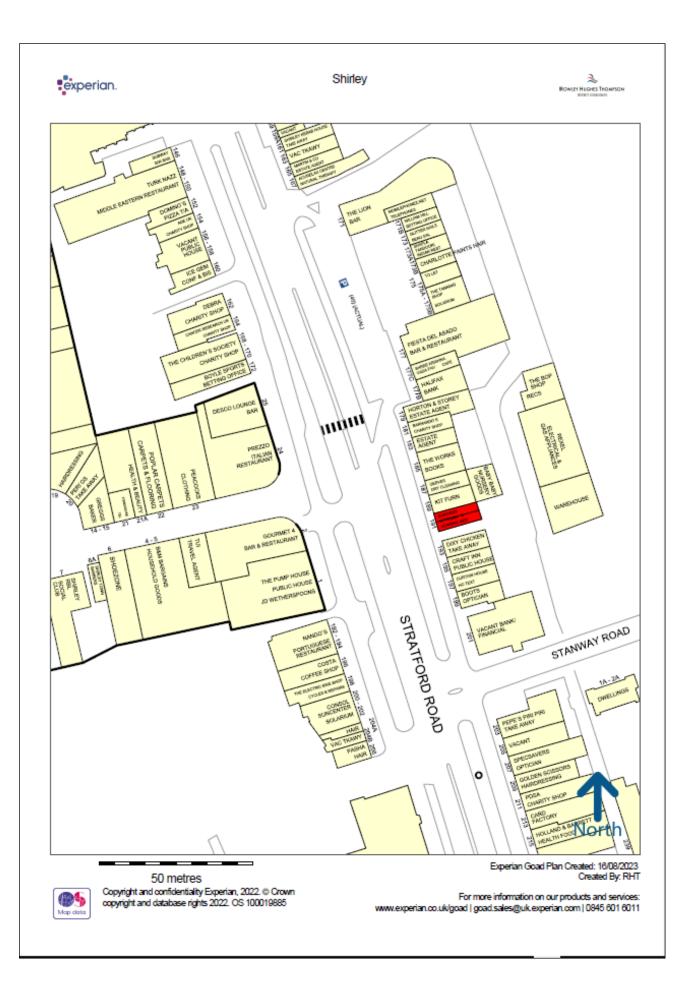

#### Location

The premises occupy a prominent trading location fronting the main A34 Stratford Road, opposite **Parkgate Shopping Centre** which is anchored by **ASDA** and also being close to **The Works**, **Costa**, **Nandos and Halifax**.