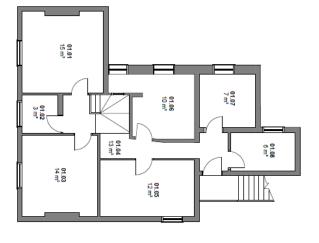

# **Description**

The premises comprise a double-fronted, 2-storey building with parking in front, and a secure rear tarmacadamed yard providing further parking, with several outbuildings. It provides the following approximate floor areas:-

| Ground Floor – 8 rooms | 84 sq. m. | 904 sq. ft |  |
|------------------------|-----------|------------|--|
| First Floor – 7 rooms  | 68 sq. m. | 732 sq. ft |  |
| Rear – 5 outbuildings  | 87 sq. m  | 936 sq. ft |  |

# FIRST FLOOR - EXISTING

| Q            | 0457  | in i      | LOOR PLANS AS EXISTING | 97 BIRMINGHAM ROAD, KIDDERMINSTER | DOX DENTAL LTD |
|--------------|-------|-----------|------------------------|-----------------------------------|----------------|
| 矣            |       | 2         | NS AS E                | SHWIR                             | יאר רוום       |
| CORSTORPHINE | SKOOO | # 1       | OUSTIN                 | 046, K                            |                |
| 泽            | _     |           | 8                      | DOERM                             |                |
| Ĭ            |       | SEPT 2020 |                        | NSTER                             |                |
| i⋒           | 1     | 8         |                        |                                   |                |