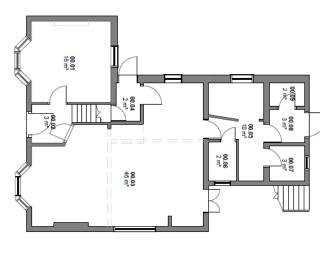

# **Description**

The premises comprise a double-fronted, 2-storey building with parking in front, and a secure rear tarmacadamed yard providing further parking, with several outbuildings. It provides the following approximate floor areas:-

| Ground Floor – 8 rooms | 84 sq. m. | 904 sq. ft |  |
|------------------------|-----------|------------|--|
| First Floor – 7 rooms  | 68 sq. m. | 732 sq. ft |  |
| Rear – 5 outbuildings  | 87 sq. m  | 936 sq. ft |  |

**GROUND FLOOR - EXISTING** 