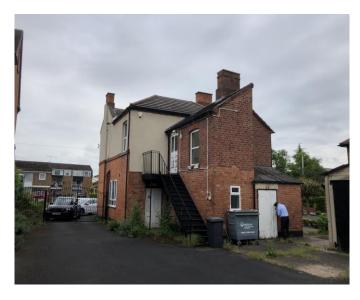

# **Description**

The premises comprise a double-fronted, 2-storey building with parking in front, and a secure rear tarmacadamed yard providing further parking, with several outbuildings. It provides the following approximate floor areas:-

# **Specification**

The property requires repair and improvement, and can either be taken in its current condition, or refurbished by the lessor to an agreed specification.