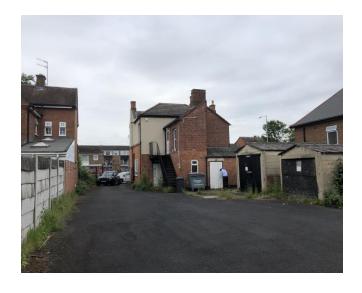

# **Description**

The premises comprise a double-fronted, 2-storey building with parking in front, and a secure rear tarmacadamed yard providing further parking, with several outbuildings. It provides the following approximate floor areas:-

| Ground Floor – 8 rooms | 84 sq. m. | 904 sq. ft |  |
|------------------------|-----------|------------|--|
| First Floor – 7 rooms  | 68 sq. m. | 732 sq. ft |  |
| Rear – 5 outbuildings  | 87 sq. m  | 936 sq. ft |  |