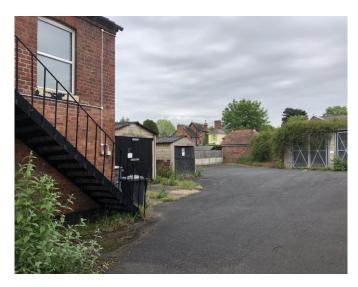

# **Description**

The premises comprise a double-fronted, 2-storey building with parking in front, and a secure rear tarmacadamed yard providing further parking, with several outbuildings. It provides the following approximate floor areas:-

| Ground Floor – 8 rooms | 84 sq. m. | 904 sq. ft |  |
|------------------------|-----------|------------|--|
| First Floor – 7 rooms  | 68 sq. m. | 732 sq. ft |  |
| Rear – 5 outbuildings  | 87 sq. m  | 936 sq. ft |  |