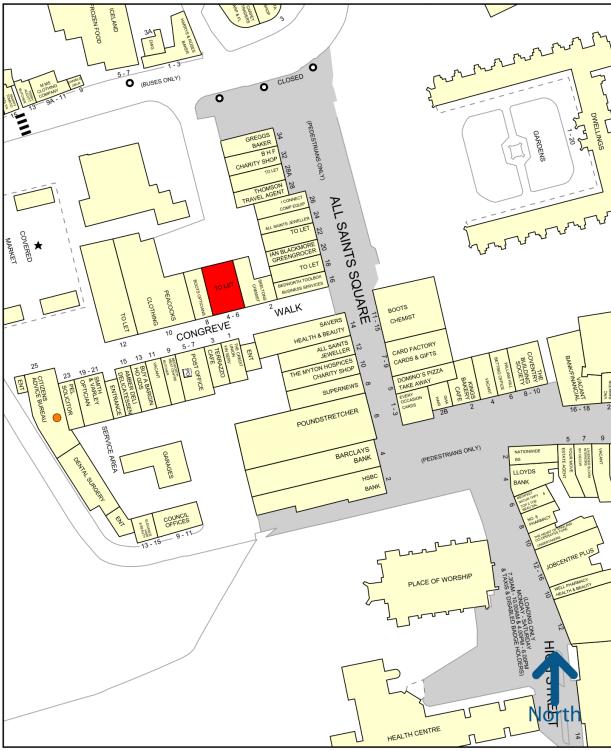

#### Location

The premises occupy a prominent position fronting Congreve Walk within Bedworth Town Centre, located close to its junction with All Saints Square. Other retailers in the locality include Aldi, Home Bargains, Peacocks, Poundstretcher, Card Factory, Savers, Greggs and British Heart Foundation as can be seen from the attached trading plan.

50 metres

Experian Goad Plan Created: 18/02/2020 Created By: RHT

Copyright and confidentiality Experian, 2020. © Crown copyright and database rights 2020. OS 100019885

For more information on our products and services: www.experian.co.uk/goad | goad.sales@uk.experian.com | 0845 601